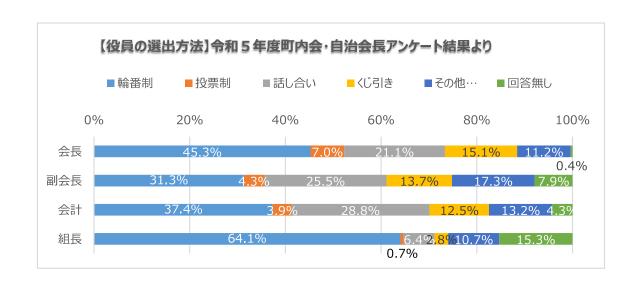

令和6年度に実施した町内会・自治会長アンケートでは、町内会・自治会の活動内容 について、次のような回答結果となっています。

### (2)選出方法

役員の選出方法には、主に次のようなものがあります。それぞれにメリット、デメリットがありますので、各町内会・自治会の状況にあわせて決める必要があります。また、いくつかの選出方法を組み合わせている町内会・自治会もあります。

### ○輪番制

組ごとなどに、順番に役員を回していく方法です。公平感がありますが、特別な事情がある世帯などを考慮せずに全ての世帯に一律に適用すると、負担感につながってしまうことがあります。また、改選期に役員が一斉に交代することになるので、長期的な課題に取り組みにくくなる傾向がありますが、役員のなり手不足に困ることは少なくなります。

#### 〇投票制

選挙による投票で、役員を選出する方法です。一部の人に負担がかたよる可能性はありますが、活動に積極的な人に役員を続けてもらいやすくなります。

### ○話し合い

総会などで話し合い、役員を選出する方法です。投票制と同様、一部の人に負担がかたよる可能性はありますが、活動に積極的な人に役員を続けてもらいやすくなります。ただし、話し合いをしてもなかなか役員を引き受けてくれる人がいないなど、役員のなり手探しに困ることがあります。

### ○〈じ引き

くじ引きで役員を選出する方法です。役員のなり手不足に困ることは少なくなりますが、 特別な事情がある世帯などを考慮せずに全ての世帯を対象とすると、負担感につながってし まうことがあります。また、改選期に役員が一斉に交代することになるので、長期的な課題に 取り組みにくくなる傾向があります。

高齢化や役員の仕事への負担感から、役員のなり手不足が課題となっている地域があります。 一方で、いろいろな工夫をされ、課題解決に取り組まれている町内会・自治会があります。