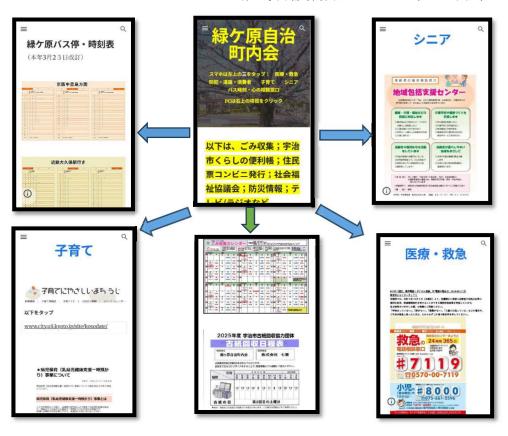

## 緑ケ原自治町内会

[令和2年度から掲載]

緑ケ原自治町内会は、近鉄大久保駅、伊勢田駅から見て、西側の平地に位置し、約400世帯で構成される自治組織です。「高齢化」「役員のなり手不足」に直面されながらも、住民同士が声を掛け合い、より住みよい町づくりに取り組んできています。

## ◆ 更なる地域の活性化に向けて

緑ケ原自治町内会では「緑ケ原新聞」という広報紙を毎月発行しています。町内会の広報紙にはイベント情報だけでなく、町内会の活動や集会所の空き状況などを掲載し、活動周知や、地域の活性化に努めています。

町内会は地域の暮らしに必要な組織です。児童 の安全確保や災害時の助け合いなどは、行政頼み

▼緑ケ原自治町内会ホームページ (スマホ画面)